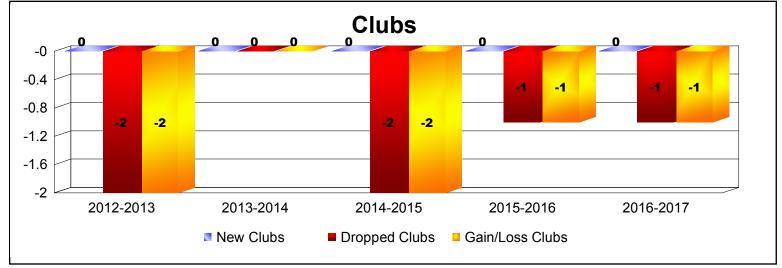

District 105SW As of June 2017 Cumulative

| Year      | New<br>Clubs | Dropped<br>Clubs | Gain/<br>Loss<br>Clubs | New<br>Members | Charter<br>Members | Reinstate<br>Members | Transfer<br>Members | Total<br>Member<br>Added | Total<br>Members<br>Dropped | Gain/<br>Loss<br>Members |
|-----------|--------------|------------------|------------------------|----------------|--------------------|----------------------|---------------------|--------------------------|-----------------------------|--------------------------|
| 2012-2013 | 0            | -2               | -2                     | 117            | 1                  | 7                    | 10                  | 135                      | -173                        | -38                      |
| 2013-2014 | 0            | 0                | 0                      | 104            | 0                  | 2                    | 11                  | 117                      | -139                        | -22                      |
| 2014-2015 | 0            | -2               | -2                     | 110            | 0                  | 3                    | 19                  | 132                      | -167                        | -35                      |
| 2015-2016 | 0            | -1               | -1                     | 108            | 0                  | 3                    | 18                  | 129                      | -161                        | -32                      |
| 2016-2017 | 0            | -1               | -1                     | 106            | 2                  | 4                    | 10                  | 122                      | -140                        | -18                      |
| Average   | 0            | -1               | -1                     | 109            | 1                  | 4                    | 14                  | 127                      | -156                        | -29                      |