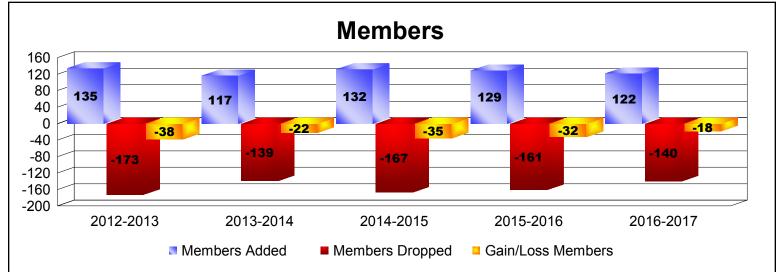

District 105SW As of June 2017 Cumulative

| Year      | New<br>Clubs | Dropped<br>Clubs | Gain/<br>Loss<br>Clubs | New<br>Members | Charter<br>Members | Reinstate<br>Members | Transfer<br>Members | Total<br>Member<br>Added | Total<br>Members<br>Dropped | Gain/<br>Loss<br>Members |
|-----------|--------------|------------------|------------------------|----------------|--------------------|----------------------|---------------------|--------------------------|-----------------------------|--------------------------|
| 2012-2013 | 0            | -2               | -2                     | 117            | 1                  | 7                    | 10                  | 135                      | -173                        | -38                      |
| 2013-2014 | 0            | 0                | 0                      | 104            | 0                  | 2                    | 11                  | 117                      | -139                        | -22                      |
| 2014-2015 | 0            | -2               | -2                     | 110            | 0                  | 3                    | 19                  | 132                      | -167                        | -35                      |
| 2015-2016 | 0            | -1               | -1                     | 108            | 0                  | 3                    | 18                  | 129                      | -161                        | -32                      |
| 2016-2017 | 0            | -1               | -1                     | 106            | 2                  | 4                    | 10                  | 122                      | -140                        | -18                      |
| Average   | 0            | -1               | -1                     | 109            | 1                  | 4                    | 14                  | 127                      | -156                        | -29                      |